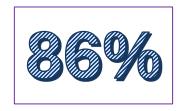

Difference between licensed capacity and reported capacity/available slots: 85%

Imagine the impact this information can have on supporting child care in New Hampshire!

| License Exempt Facility (school |     |     |
|---------------------------------|-----|-----|
| age only)                       | 6   | >1% |
| License Exempt Family Child     |     |     |
| Care Program                    | 8   | 1%  |
| Licensed Family Child Care      |     |     |
| Program                         | 106 | 15% |
| Licensed Group Child Care       |     |     |
| Program                         | 590 | 83% |