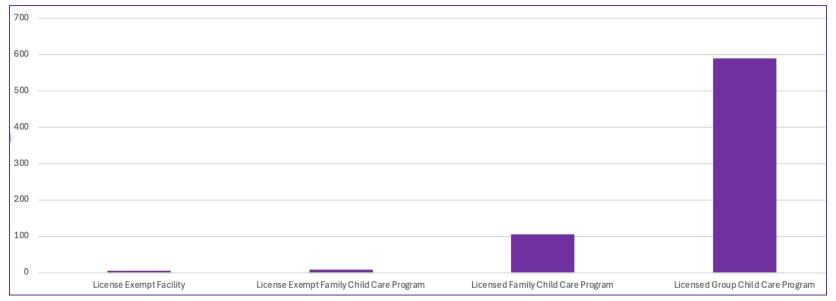

710 programs that completed their profiles are currently operating within New Hampshire.

| Licensed Capacity                        | Available Slots |
|------------------------------------------|-----------------|
| 45,610                                   | 39,363          |
|                                          |                 |
| License Exempt Facility                  | 6               |
| License Exempt Family Child Care Program | 8               |
| Licensed Family Child Care Program       | 106             |
| Licensed Group Child Care Program        | 590             |

Difference between licensed capacity and reported capacity/available slots: 85%

Imagine the impact this information can have on supporting child care in New Hampshire!

| License Exempt Facility (school |     |     |
|---------------------------------|-----|-----|
| age only)                       | 6   | >1% |
| License Exempt Family Child     |     |     |
| Care Program                    | 8   | 1%  |
| Licensed Family Child Care      |     |     |
| Program                         | 106 | 15% |
| Licensed Group Child Care       |     |     |
| Program                         | 590 | 83% |